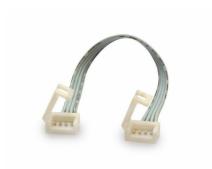

## LED line® waterproof LED strip CLICK CONNECTOR double 10 mm 4 PIN with cable

**Product description** 

| Name of the parameter      | Value                             |
|----------------------------|-----------------------------------|
| Warranty (years)           | 2                                 |
| Wire length                | 140 mm                            |
| Connector type             | 1                                 |
| PCB width                  | 10 mm                             |
| Application                | to LED waterproof strips RGB 10mm |
| Maximum width of LED strip | 10 mm mm                          |
| Electrical connector       | double                            |
|                            |                                   |